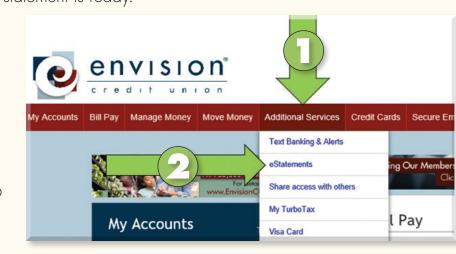

#### **HOW TO GET STARTED:**

Follow the guide below after logging into the eBranch membership if you would like eStatements:

- 1 Select the Additional Services Tab
- 2. Click on the eStatements Link in the drop down menu