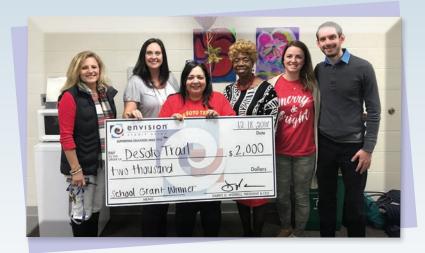

#### DeSoto Trail Tallahassee, FL

Desoto Trail will be using their grant money to go towards adding technology enhancements to their already established Sensory Room. This unique space helps students get into a frame of mind through which they can pay attention, focus, cooperate, and develop their social skills... This project prioritizes the needs of students with disabilities while providing a resource that all 689 of their students may use on an as-needed basis.