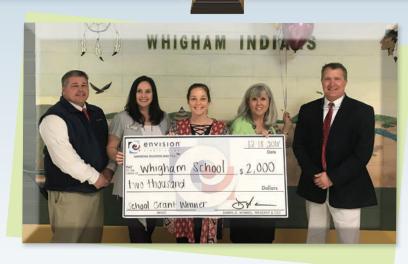

#### Whigham School Whigham, GA

Whigham School's goal for the 2018-2019 school year is to focus on balanced literacy. Students are not always receptive to learning new vocabulary terms and academic language. With their grant, they will integrate Flocabulary into their curriculum to help accomplish this goal. Flocabulary is an online program that uses pop/rap music videos to explain difficult concepts to students. With Flocabulary, Whigham School's entire student population of approximately 470 students will have access to the benefits of interactive and energetic vocabulary practice.