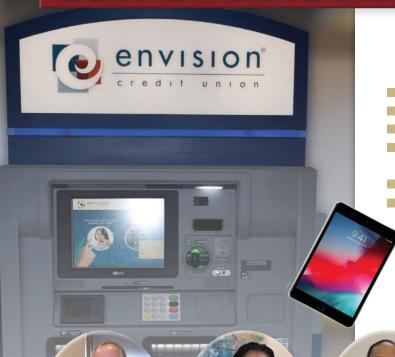

# ENJOY THE CONVENIENCE OF

# OUR NEW DRIVE THRU EXPERIENCE!

Here's a few details and tips to help you navigate our New Drive Thru Experience

- Convenient hours Monday Saturday 7am 7pm EST
- 24/7 availability as a smart ATM
- Please touch the screen to speak with the teller
- Debit card is not necessary if you want to speak with
- Machines take up to 30 checks or bills at one time Please endorse items prior to deposit. Tellers can't provide pens

#### It pays to try new things!

Thanks to all our contest winners! They each won a brand-new Apple iPad mini, just for trying out our New Drive Thru Experience!

Russell