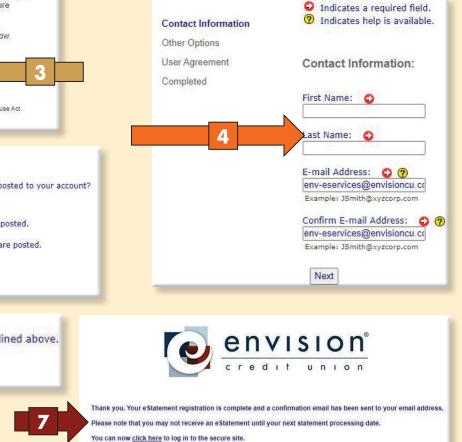

After logging into eBranch, follow the guide below:

- Select the Additional Services Tab
- Click on the **eStatements link** in the drop-down menu
- Click on **Register**
- Enter your **Contact Information**

Select Yes or No, if you want to be notified when the eStatement is posted

- **Read** and **agree** to the Terms and Conditions Agreement
- 7 You will receive a confirmation message once registration has been completed