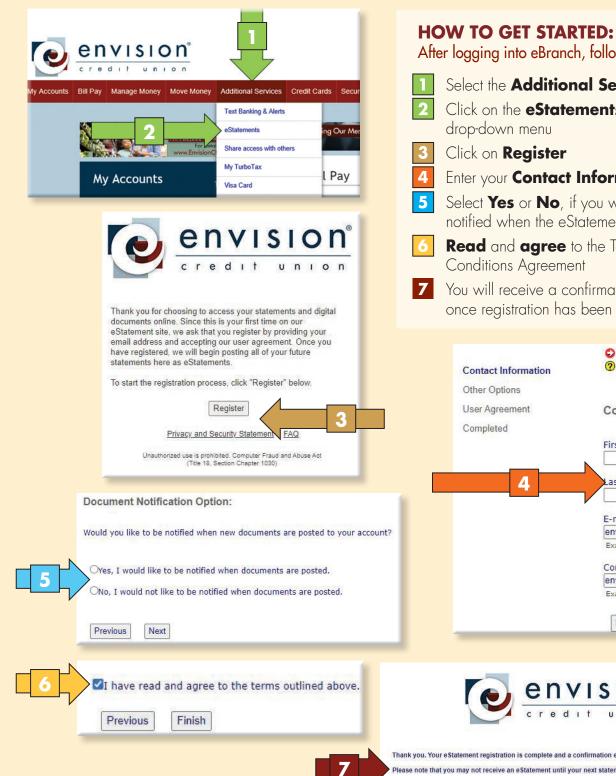

## OPTING INTO eSTATEMENTS IS EASY!

**eSTATEMENTS:** Now you can skip the paper statement, reduce clutter and give your paper shredder a break with Envision electronic statements and notices. Every time a notice or monthly statement is ready, you'll get an email reminder.

Access statements securely in eBranch Online Banking.

Receive an email alert when your statement is ready.

- Saves paper and reduces clutter. Provides increased security View, print and save your statements and notices anytime.
  - Eco-Friendly

After logging into eBranch, follow the guide below:

- Select the Additional Services Tab
- Click on the **eStatements link** in the drop-down menu
- Click on **Register**
- Enter your **Contact Information**

Select Yes or No, if you want to be notified when the eStatement is posted

- **Read** and **agree** to the Terms and Conditions Agreement
- 7 You will receive a confirmation message once registration has been completed